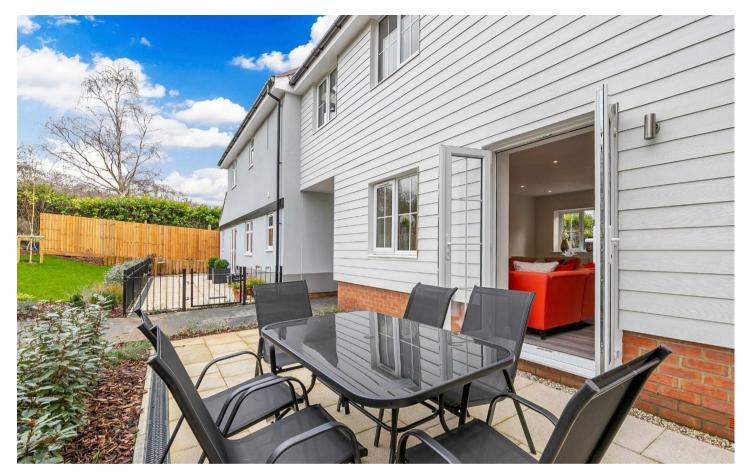

Externally, the property has a private block paved garden and also comes with allocated parking for one vehicle, with access to a bike shed.

Coppice Row is perhaps one of Theydon Bois' most sought after roads which contains some of the area's finest properties. It lies within easy reach of local amenities within the village. The village is arranged around the green, complete with duck pond and offers a parade of shops, several pubs and restaurants with access to Epping Forest. Transport links into London are excellent and there are several well regarded state and private schools within easy reach. Local leisure facilities include golf courses, sports centres and a tennis club.