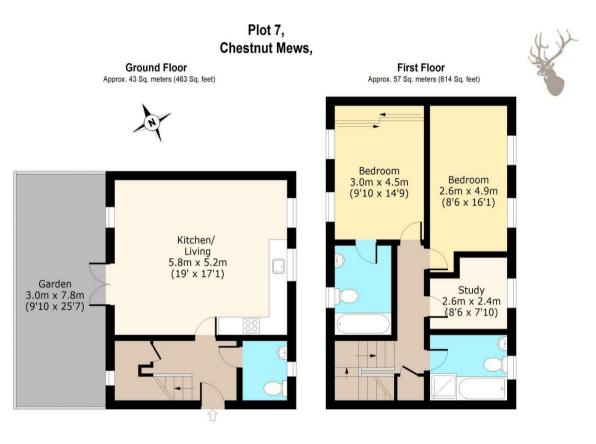

## Leasehold

- New Build Development
  NHBC Warranty
- 250 Year Lease
- HELP TO BUY
- - Allocated Parking
  - En-Suite To Master Bedroom

Spanning just over 1070' sf of living space this stunning split level apartment offers a spacious and free flowing open plan lounge/kitchen diner, three double bedrooms with the luxury of one of the bedrooms having a en-suite bathrooms, with a separate cloakroom,

Externally, the property has a private block paved garden and also comes with allocated parking for one vehicle, with access to a bike shed.

Coppice Row is perhaps one of Theydon Bois' most sought after roads which contains some of the area's finest properties. It lies within easy reach of local amenities within the village. The village is arranged around the green, complete with duck pond and offers a parade of shops, several pubs and restaurants with access to Epping Forest. Transport links into London are excellent and there are several well regarded state and private schools within easy reach. Local leisure facilities include golf courses, sports centres and a tennis club.

Total area: approx. 100 Sq. meters (1076 Sq. feet) For illustration purposes only - not to scale

IMPORTANT NOTICE - These particulars have been prepared in goof faith and they are not intended to constitute part of an offer or contract. We have not performed a structural survey on this property and the services, appliances an specific fittings have not been tested. All photographs, measurements, floor plans and distances referred to are given as a gude and should not be relied upon.