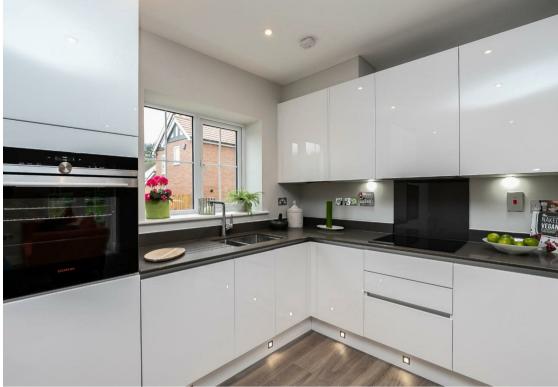

## Leasehold

- New Build Development
  NHBC Warranty
- 250 Year Lease
- HELP TO BUY
- - Allocated Parking
  - En-Suite To Master Bedroom

Spanning just over 1070' sf of living space this stunning split level apartment offers a spacious and free flowing open plan lounge/kitchen diner, three double bedrooms with the luxury of one of the bedrooms having a en-suite bathrooms, with a separate cloakroom,

Externally, the property has a private block paved garden and also comes with allocated parking for one vehicle, with access to a bike shed.

Coppice Row is perhaps one of Theydon Bois' most sought after roads which contains some of the area's finest properties. It lies within easy reach of local amenities within the village. The village is arranged around the green, complete with duck pond and offers a parade of shops, several pubs and restaurants with access to Epping Forest. Transport links into London are excellent and there are several well regarded state and private schools within easy reach. Local leisure facilities include golf courses, sports centres and a tennis club.